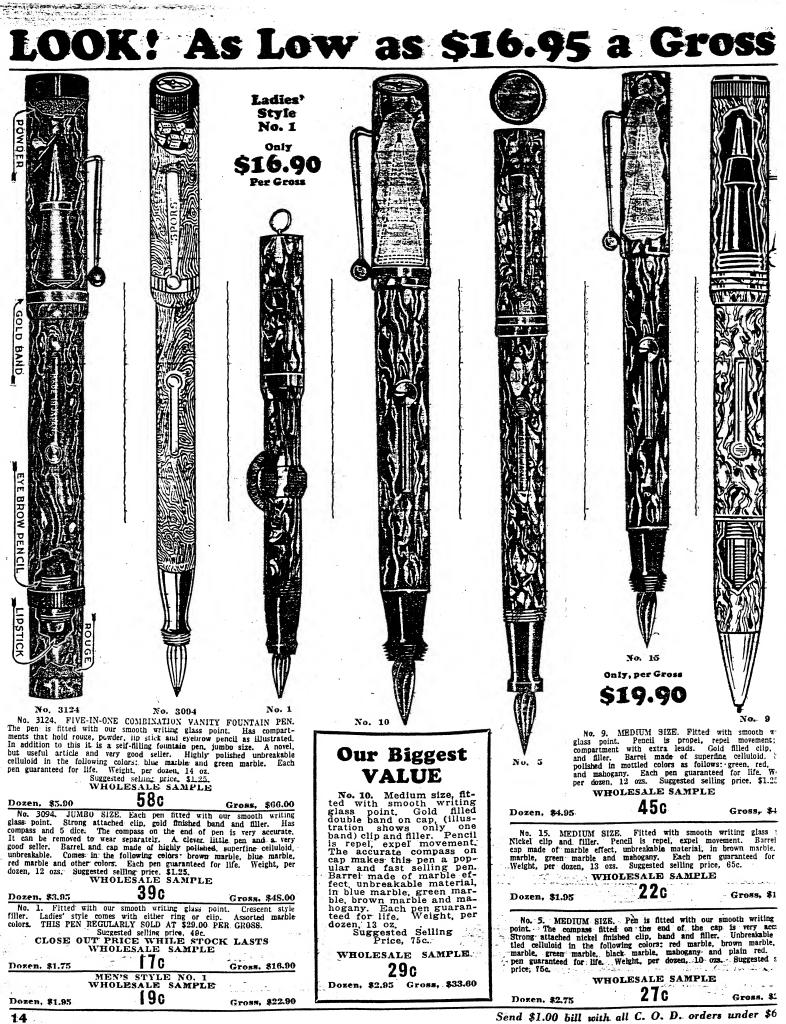

#### Fountain Pens on Display Card

Eight men's and four ladies' style on each card. Many different styles to choose from. Assorted colors.

|                                                                                                                              | Retail<br>Value, Dozen                                                    | Suggested<br>Selling Price<br>to Dealer                                                      | Wholesale<br>Price.<br>Per Card                                                          |
|------------------------------------------------------------------------------------------------------------------------------|---------------------------------------------------------------------------|----------------------------------------------------------------------------------------------|------------------------------------------------------------------------------------------|
| No. 81<br>No. 150<br>No. 33<br>No. 60<br>No. 42<br>No. 43<br>No. 88<br>No. 55<br>No. 8<br>No. 8<br>No. 90<br>No. 39<br>No. 4 | \$6.00<br>3.00<br>9.00<br>9.00<br>5.00<br>15.00<br>12.00<br>12.00<br>6.00 | 3.50<br>2.50<br>1.85<br>4.00<br>4.00<br>4.00<br>7.20<br>6.60<br>3.85<br>5.75<br>3.00<br>3.25 | \$1.90<br>1.755<br>2.90<br>2.455<br>4.95<br>4.95<br>2.75<br>3.95<br>1.95<br>1.95<br>1.98 |